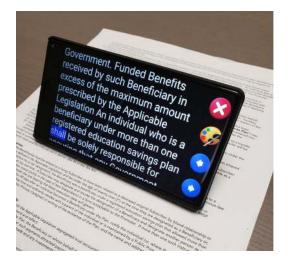

## Portable Magnifier with Speech and Voice Control

Mercury 6 is the first voice controlled handheld magnifier using artificial intelligence for those with low vision. It's compact design allows it to fit easily in a pocket. Integrated, accurate OCR with natural sounding voices allows you to sit back and comfortably listen to a document.

- Large 5.5 inch HD screen
- Voice and button controlled
- Easy to learn
- Freeze image for close-up viewing
- Usable for Low Vision or No Vision
- Full Page Accurate OCR
- Room to write under the camera
- Integrated LED light
- Multiple Color Schemes
- Multiple Languages
- Natural sounding voices
- Integrated foldable legs
- 3 hour battery life
- Octa-core processor
- Included carry case
- Lightweight at 195 g