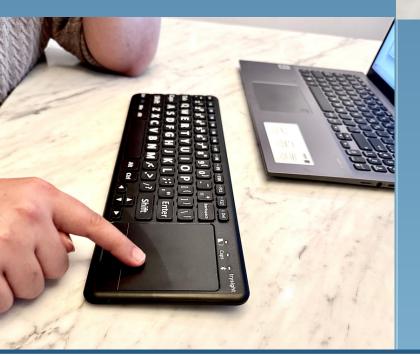

## **One keyboard, every device!**

This keyboard works effortlessly with iOS, Android, and Windows.

No more separate mice or USB port concerns.

With its built-in Mousepad and Bluetooth connectivity, it's all you need.