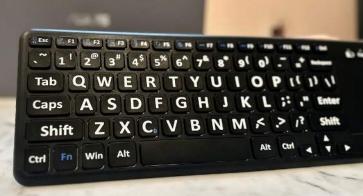

## Large Keys Bluetooth Keyboard with integrated mouse

For: Individuals who struggle to type comfortably due to low vision or eye strain.

Perfect for low vision Individuals or seniors, seeking ease in typing.

This keyboard offers clarity and convenience.

- High Contrast Large Print Keys
- Bluetooth Version 3.0
- Compatible with Windows, iOS\* and Android
- Integrated Mouse Pad
- \*Mousepad not supported on iOS