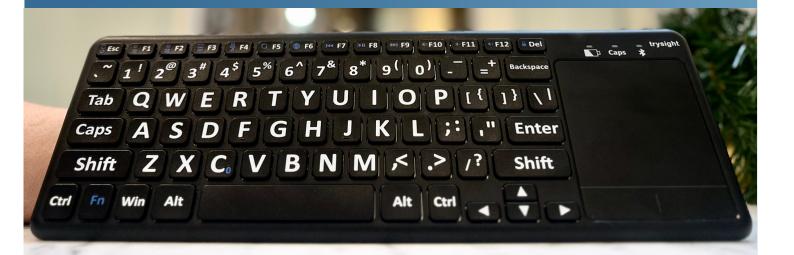

## Large Keys Bluetooth Keyboard with integrated mouse

For: Individuals who struggle to type comfortably due to low vision or eye strain.

Perfect for low vision Individuals or seniors, seeking ease in typing.

This keyboard offers clarity and convenience.

- High Contrast Large Print Keys
- Bluetooth Version 3.0
- Compatible with Windows, iOS\* and Android
- Integrated Mouse Pad
- \*Mousepad not supported on iOS

• Key life of 3 million clicks

- Operating Range upto 10 meter
- Dimensions 367x123x20mm
- Weight 265g

1-866-499-2921 info@trysight.com